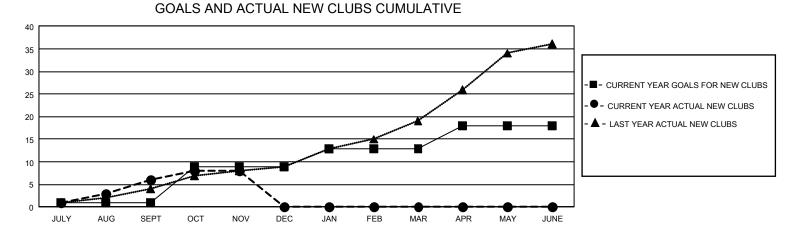

## GAT MONTHLY MEMBERSHIP PROGRESS REPORT Results

GMT Constitutional Area 4, Group I

REPORT DOES NOT INCLUDE CLUBS IN UNDISTRICTED AREAS.

| Clubs                 |               |           |               | Members               |                           |                         |                                                    |
|-----------------------|---------------|-----------|---------------|-----------------------|---------------------------|-------------------------|----------------------------------------------------|
| RESULTS FOR 2024-2025 |               |           |               | RESULTS FOR 2024-2025 |                           |                         |                                                    |
| QUARTER               | NEW CLUB GOAL | NEW CLUBS | DROPPED CLUBS | QUARTER               | IEMBER GROWTH NET<br>GOAL | MEMBER GROWTH<br>ACTUAL | DROPPED MEMBERS<br>ACTUAL (including<br>transfers) |
| JULY/AUG/SEPT         | 3             | 6         | 5             | JULY/AUG/SEP          | РТ 490                    | 916                     | 793                                                |
| OCT/NOV/DEC           | 24            | 2         | 1             | OCT/NOV/DEC           | 784                       | 645                     | 544                                                |
| JAN/FEB/MAR           | 12            | 0         | 0             | JAN/FEB/MAR           | 590                       | 0                       | 0                                                  |
| APR/MAY/JUNE          | 15            | 0         | 0             | APR/MAY/JUNE          | <u> </u>                  | 0                       | 0                                                  |