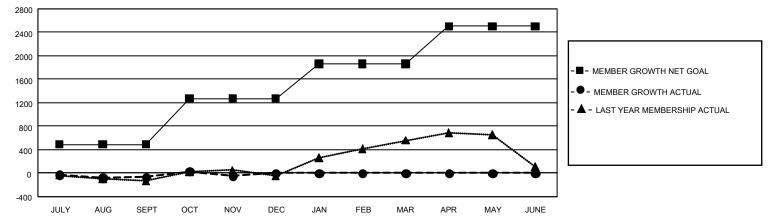

## GAT MONTHLY MEMBERSHIP PROGRESS REPORT Results

GMT Constitutional Area 4, Group I

REPORT DOES NOT INCLUDE CLUBS IN UNDISTRICTED AREAS.

| Clubs                 |               |           |               | Members               |                           |                         |                                                    |
|-----------------------|---------------|-----------|---------------|-----------------------|---------------------------|-------------------------|----------------------------------------------------|
| RESULTS FOR 2024-2025 |               |           |               | RESULTS FOR 2024-2025 |                           |                         |                                                    |
| QUARTER               | NEW CLUB GOAL | NEW CLUBS | DROPPED CLUBS | QUARTER               | IEMBER GROWTH NET<br>GOAL | MEMBER GROWTH<br>ACTUAL | DROPPED MEMBERS<br>ACTUAL (including<br>transfers) |
| JULY/AUG/SEPT         | 3             | 6         | 5             | JULY/AUG/SEP          | РТ 490                    | 916                     | 793                                                |
| OCT/NOV/DEC           | 24            | 2         | 1             | OCT/NOV/DEC           | 784                       | 645                     | 544                                                |
| JAN/FEB/MAR           | 12            | 0         | 0             | JAN/FEB/MAR           | 590                       | 0                       | 0                                                  |
| APR/MAY/JUNE          | 15            | 0         | 0             | APR/MAY/JUNE          | <u> </u>                  | 0                       | 0                                                  |